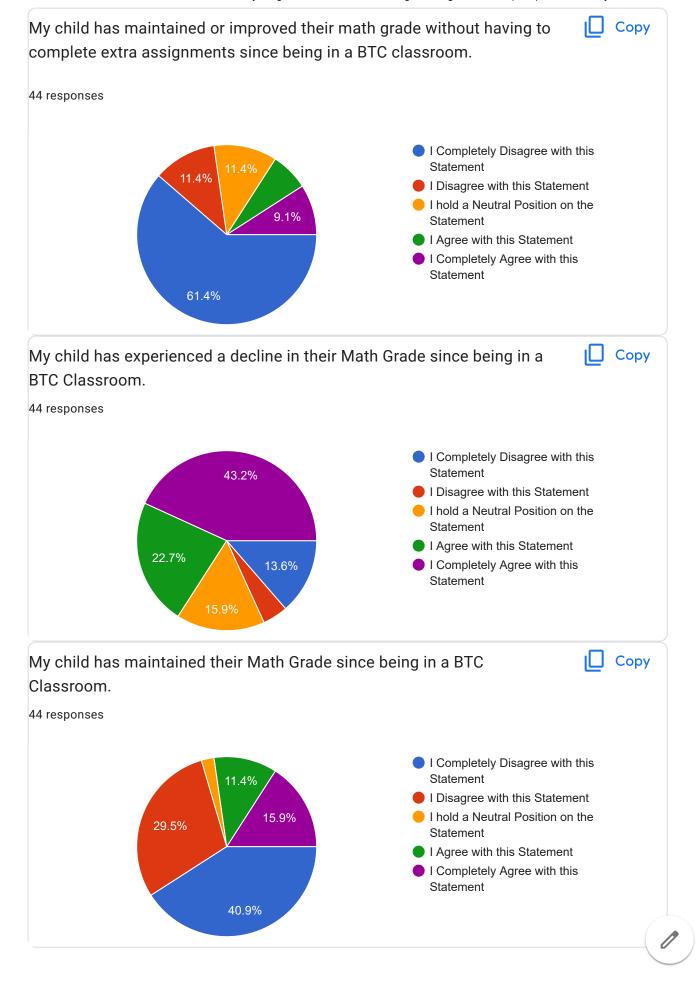

## **Publish analytics**

Please indicate which school the child in a BTC Math Class Attend (check opposed library)

44 responses

Please rate how strongly you agree/disagree with each of the statements below on a scale of 1 to 5. Scoring 1 represents you Completely DISAGREE with the Statement and 5 represents you Completely AGREE with the Statement. A score of 3 represent a Neutral Position.