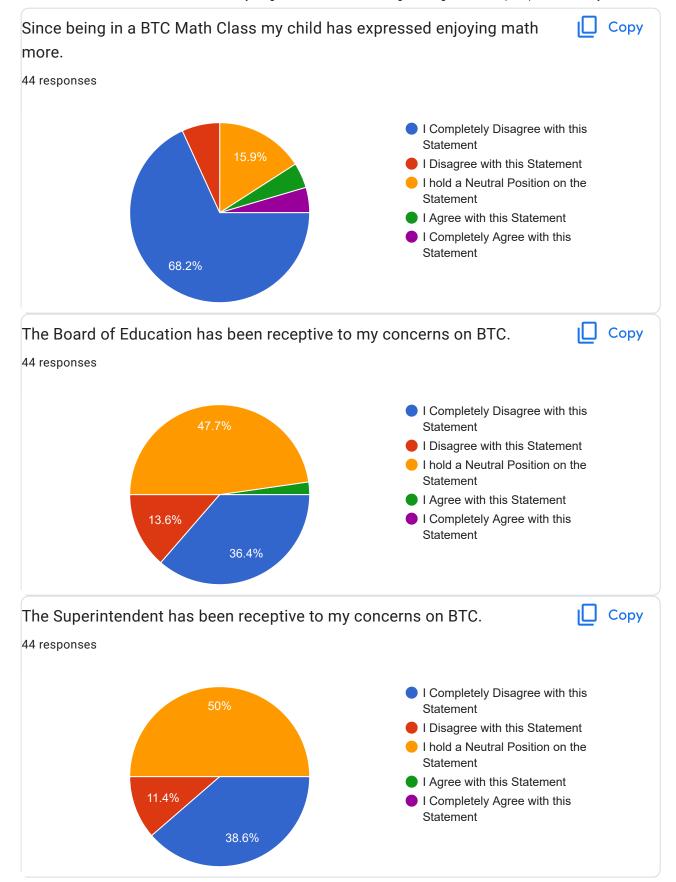

## **Publish analytics**

Please indicate which school the child in a BTC Math Class Attend (check opposed library)

44 responses

Please rate how strongly you agree/disagree with each of the statements below on a scale of 1 to 5. Scoring 1 represents you Completely DISAGREE with the Statement and 5 represents you Completely AGREE with the Statement. A score of 3 represent a Neutral Position.