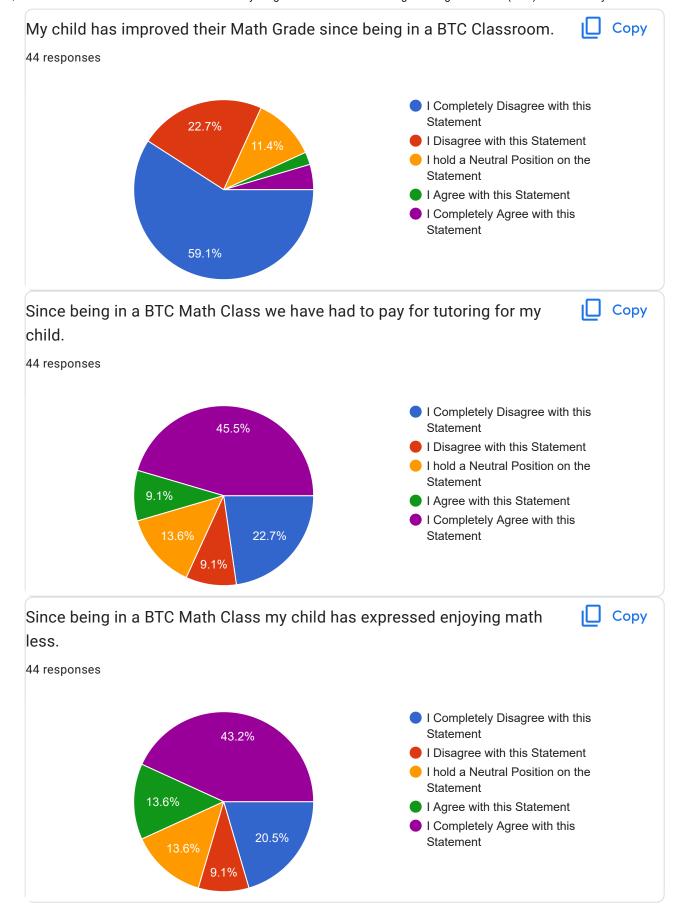

## **Publish analytics**

Please indicate which school the child in a BTC Math Class Attend (check opposed library)

44 responses

Please rate how strongly you agree/disagree with each of the statements below on a scale of 1 to 5. Scoring 1 represents you Completely DISAGREE with the Statement and 5 represents you Completely AGREE with the Statement. A score of 3 represent a Neutral Position.