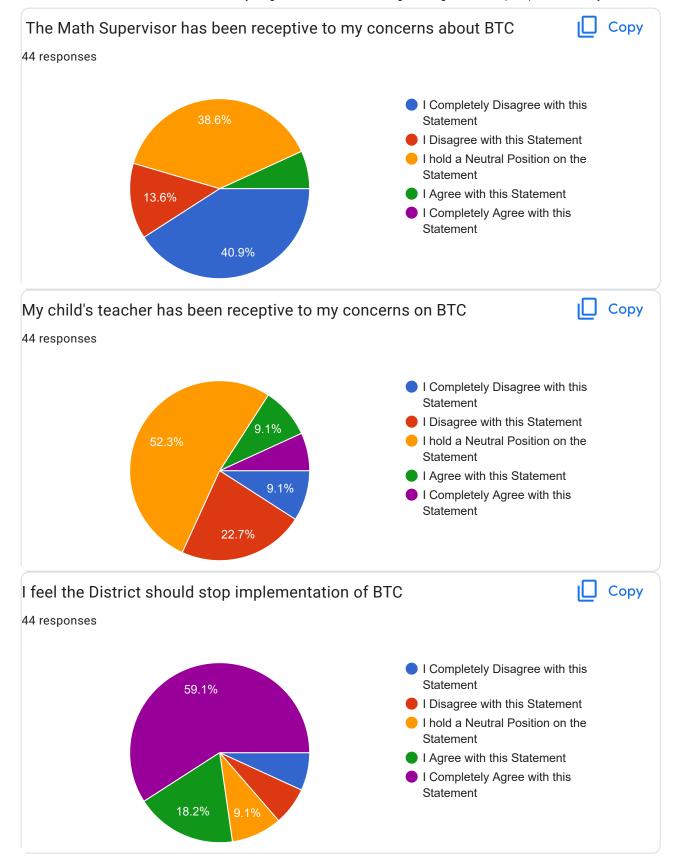

## **Publish analytics**

Please indicate which school the child in a BTC Math Class Attend (check opposed library)

44 responses

Please rate how strongly you agree/disagree with each of the statements below on a scale of 1 to 5. Scoring 1 represents you Completely DISAGREE with the Statement and 5 represents you Completely AGREE with the Statement. A score of 3 represent a Neutral Position.