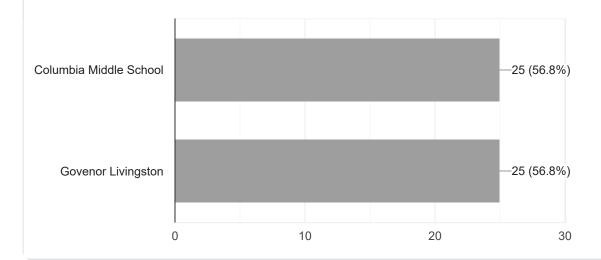

## **Publish analytics**

Please indicate which school the child in a BTC Math Class Attend (check opposed library)

44 responses

Please rate how strongly you agree/disagree with each of the statements below on a scale of 1 to 5. Scoring 1 represents you Completely DISAGREE with the Statement and 5 represents you Completely AGREE with the Statement. A score of 3 represent a Neutral Position.