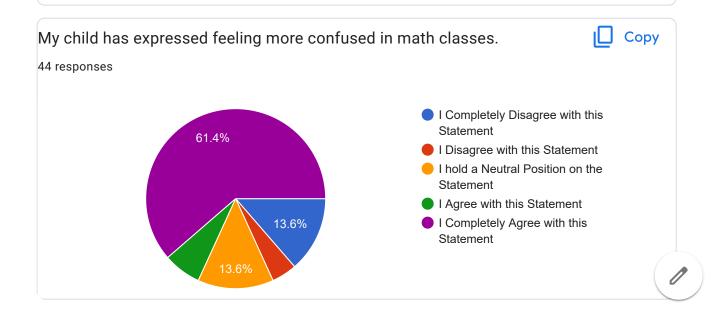

## **Publish analytics**

Please indicate which school the child in a BTC Math Class Attend (check opposed library)

44 responses

Please rate how strongly you agree/disagree with each of the statements below on a scale of 1 to 5. Scoring 1 represents you Completely DISAGREE with the Statement and 5 represents you Completely AGREE with the Statement. A score of 3 represent a Neutral Position.