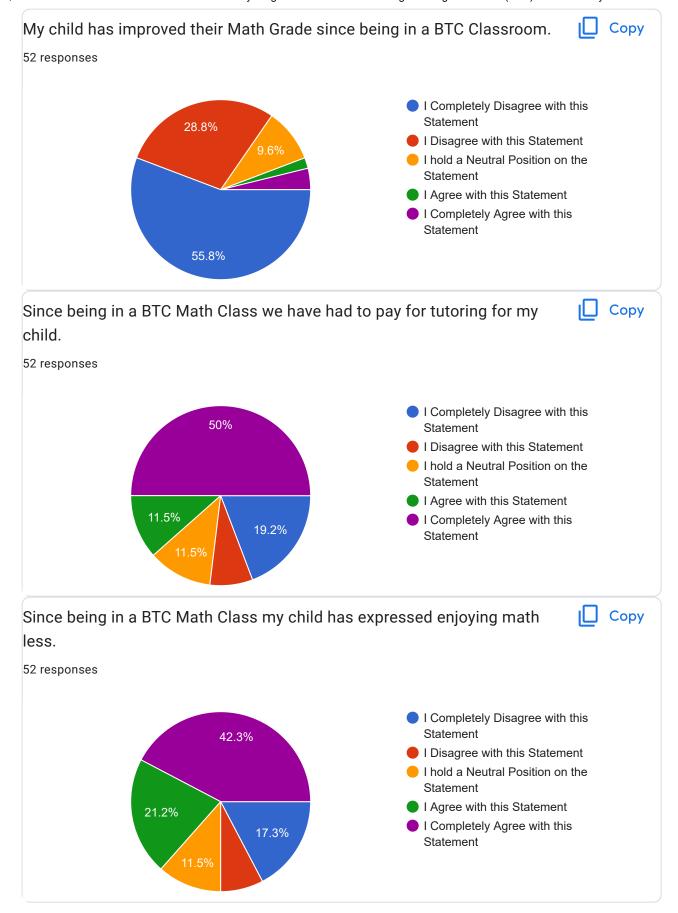

## **Publish analytics**

Please indicate which school the child in a BTC Math Class Attend (check opposed library)

52 responses

Please rate how strongly you agree/disagree with each of the statements below on a scale of 1 to 5. Scoring 1 represents you Completely DISAGREE with the Statement and 5 represents you Completely AGREE with the Statement. A score of 3 represent a Neutral Position.