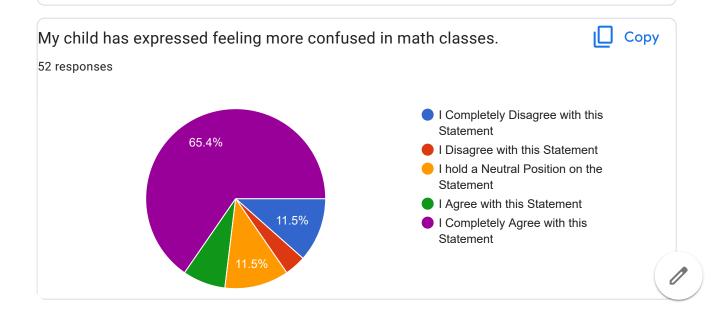

## **Publish analytics**

Please indicate which school the child in a BTC Math Class Attend (check opposed library)

52 responses

Please rate how strongly you agree/disagree with each of the statements below on a scale of 1 to 5. Scoring 1 represents you Completely DISAGREE with the Statement and 5 represents you Completely AGREE with the Statement. A score of 3 represent a Neutral Position.