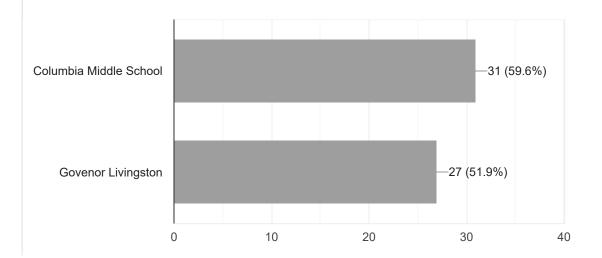

## **Publish analytics**

Please indicate which school the child in a BTC Math Class Attend (check opposed library)

52 responses

Please rate how strongly you agree/disagree with each of the statements below on a scale of 1 to 5. Scoring 1 represents you Completely DISAGREE with the Statement and 5 represents you Completely AGREE with the Statement. A score of 3 represent a Neutral Position.