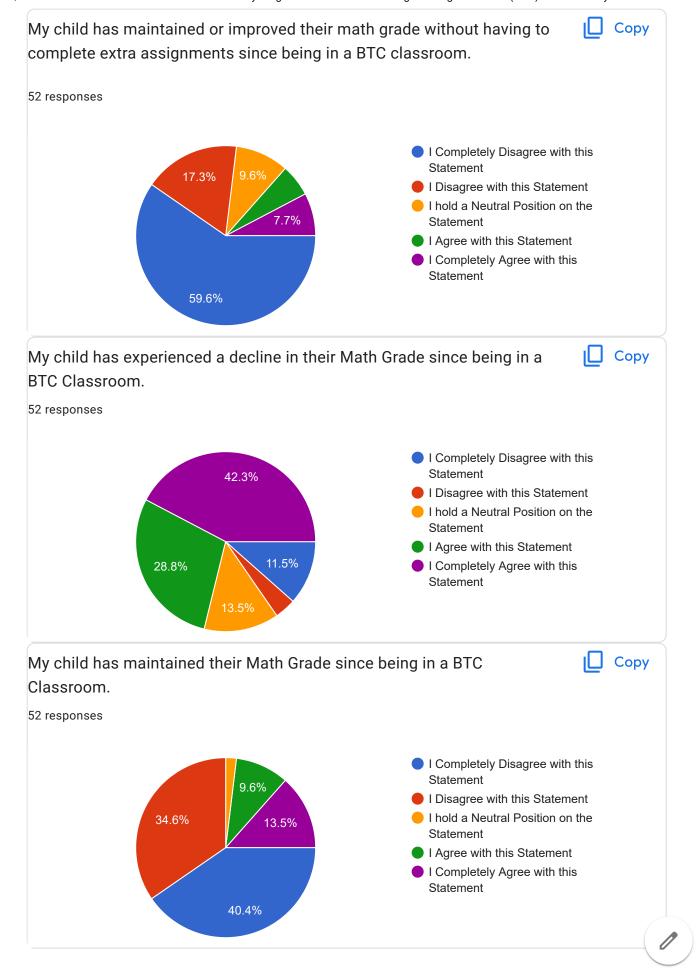

## **Publish analytics**

Please indicate which school the child in a BTC Math Class Attend (check opposed library)

52 responses

Please rate how strongly you agree/disagree with each of the statements below on a scale of 1 to 5. Scoring 1 represents you Completely DISAGREE with the Statement and 5 represents you Completely AGREE with the Statement. A score of 3 represent a Neutral Position.