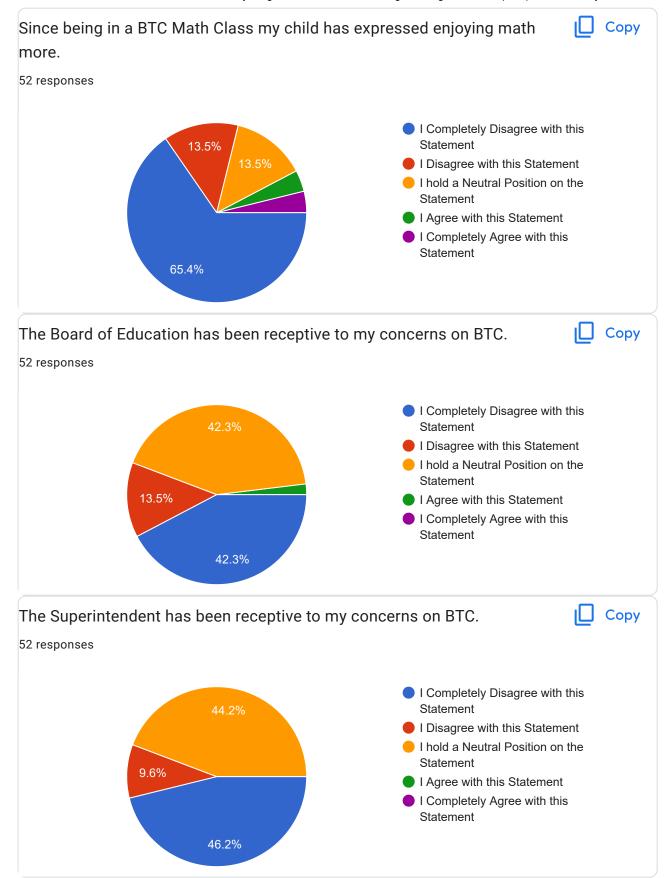

## **Publish analytics**

Please indicate which school the child in a BTC Math Class Attend (check opposed library)

52 responses

Please rate how strongly you agree/disagree with each of the statements below on a scale of 1 to 5. Scoring 1 represents you Completely DISAGREE with the Statement and 5 represents you Completely AGREE with the Statement. A score of 3 represent a Neutral Position.