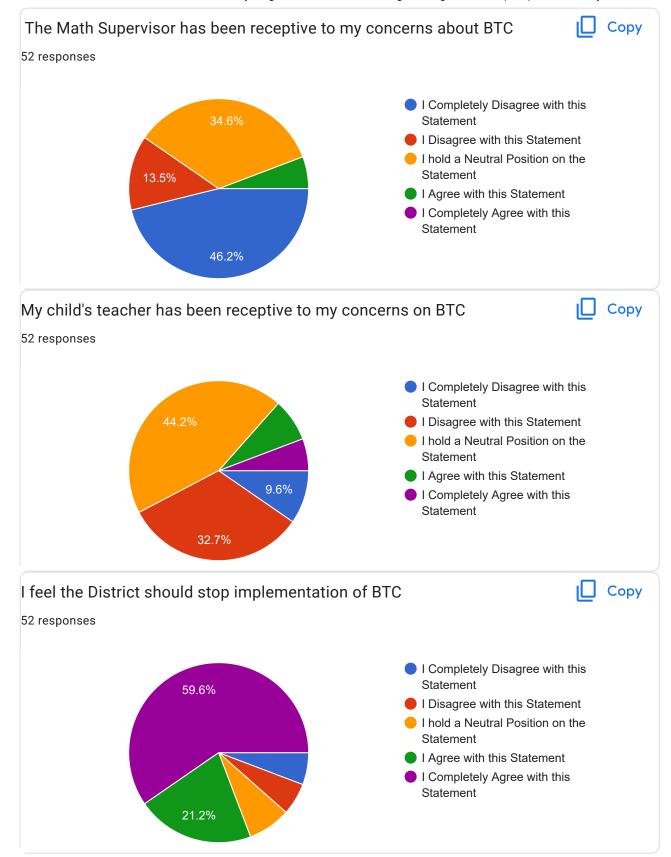

## **Publish analytics**

Please indicate which school the child in a BTC Math Class Attend (check opposed library)

52 responses

Please rate how strongly you agree/disagree with each of the statements below on a scale of 1 to 5. Scoring 1 represents you Completely DISAGREE with the Statement and 5 represents you Completely AGREE with the Statement. A score of 3 represent a Neutral Position.