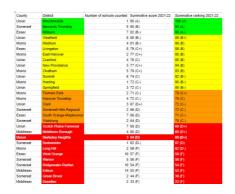

#### What Happens When We Broaden The Dashboard?

What Happens When We Broaden The Dashboard?...<u>Read</u> <u>More</u>